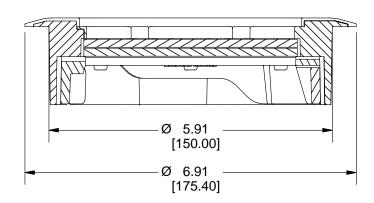

SECTION B-B SCALE 1 / 2



SECTION A-A SCALE 1 / 2



## NOTES:

1 RECOMMENDED FLOOR TILE CUT-OUT DIMENSIONS. - Ø6.0" [152.4 MM] DIAMETER CUTOUT

## Custom Plastic Distributors, Inc.

| Air Block Dimensional Drawing                                                   |
|---------------------------------------------------------------------------------|
| This decomposit and the information on it is the property of Coston Dietic Diet |

This document and the information on it is the property of Custom Plastic Distributors, Inc.

| Drawing No.: |            | Page 1 0f | 1 |
|--------------|------------|-----------|---|
| Date:        | 01/14/2010 | Revision  | 1 |
| Part No.:    | GT060APG-B |           |   |