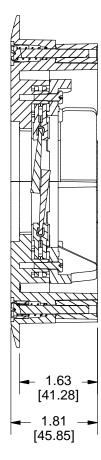

SECTION B-B SCALE 1 / 2



SECTION A-A SCALE 1 / 2



## NOTES:

1 RECOMMENDED FLOOR TILE CUT-OUT DIMENSIONS. - Ø6.0" [152.4 MM] DIAMETER CUTOUT

## Custom Plastic Distributors, Inc.

| Air Block Dimensional Drawing                                                   |
|---------------------------------------------------------------------------------|
| This decomposit and the information on it is the property of Coston Dietic Diet |

This document and the information on it is the property of Custom Plastic Distributors, Inc.

| Drawing No.: |            | Page 1 0f | 1 |
|--------------|------------|-----------|---|
| Date:        | 01/14/2010 | Revision  | 1 |
| Part No.:    | GT060APG-B |           |   |