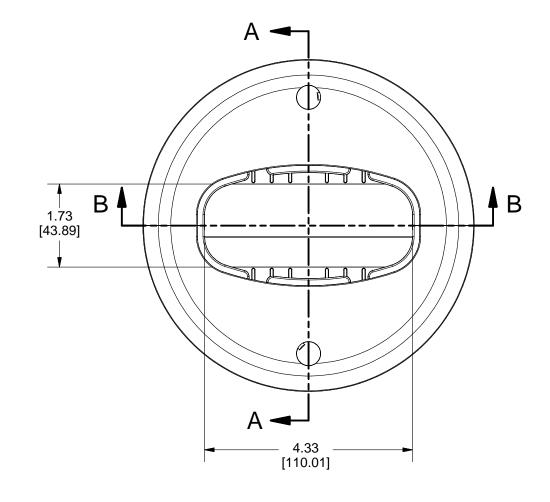

SECTION B-B SCALE 1 / 2

SECTION A-A SCALE 1 / 2

## NOTES:

1 RECOMMENDED FLOOR TILE CUT-OUT DIMENSIONS. - Ø6.0" [152.4 MM] DIAMETER CUTOUT